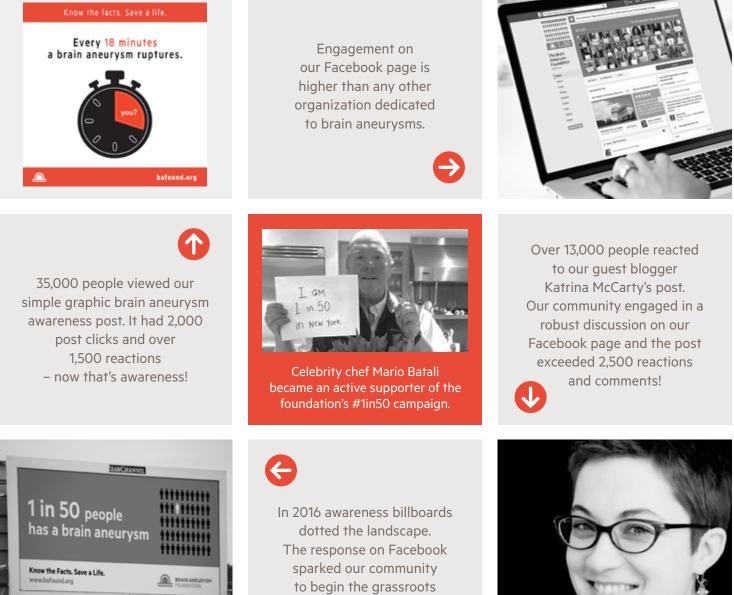

### The first announcement of our #1in50 CAMPAIGN

reached almost 25,000 people – resulting in hundreds of people sending their 1 in 50 photos and over 3,000 visitors to our website.

We offer educational books in ANGUAGES

people tuned into our educational webinars.

We participated in a Twitter Chat during Stroke Awareness Month with CNN Chief Medical Correspondent Dr. Sanjay Gupta

Patty Petrula, brain aneurysm survivor from Paramus, NJ.