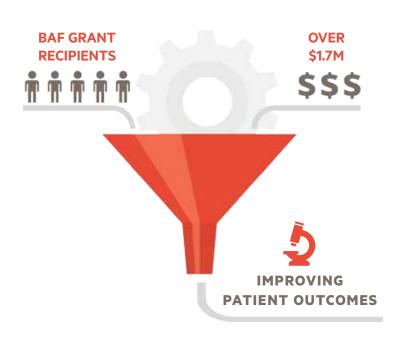

### The Medical Advisory Board Executive Director

On behalf of the Medical Advisory Board, I congratulate all who have contributed to the success of the foundation in 2016. Your generosity given in so many ways allowed the foundation to award \$310,000 to 11 different research projects this year! This is a tremendous accomplishment and brings the total funds awarded by the BAF over the past ten years to approximately \$1.7 million. These funds are critical to improve identification and treatments of unruptured aneurysms and outcomes for all those affected by brain aneurysms, as well as aneurysmal subarachnoid hemorrhage and its associated complications, such as vasospasm and stroke.

## RESEARCH

In 2016, the Brain Aneurysm Foundation awarded 16 grants to 11 recipients totaling \$310,000, supporting our commitment to invest in brain aneurysm research.

2016 Research Grant Symposium

The Brain Aneurysm Foundation awards research grants for basic scientific research directed at early detection, improved treatment modalities, and technological advances that will ultimately improve outcomes for patients with brain aneurysms. The foundation's Research Grant Committee is headed by Robert Rosenwasser, MD, FACS, Professor of Radiology and Neurosurgery at Thomas Jefferson University Hospital. He, along with other members of the Medical Advisory Board, scores all grant applications to determine grant recipients based on the highest scores.