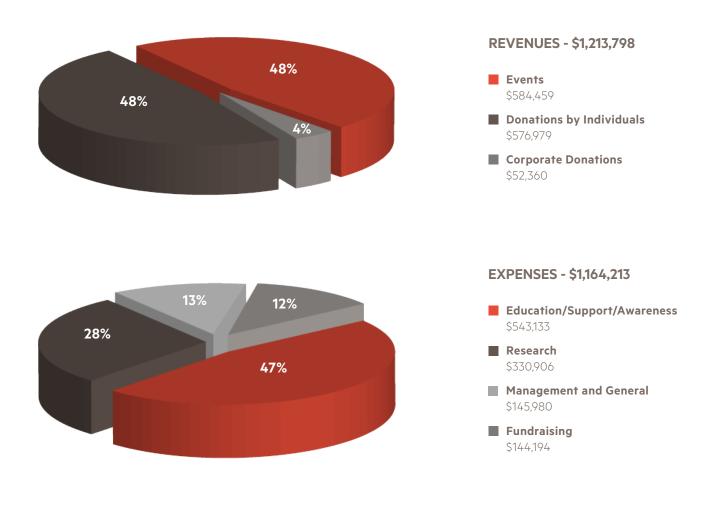

## **Financial Summary**

Since 1994, when the Brain Aneurysm Foundation was established as a public charity, our funding has been targeted to provide critical awareness, education, support, advocacy, and research funding to reduce the incidence of brain aneurysms, promote early detection, and improve patient outcomes.

The foundation has no endowment; every dollar we raise is deployed to advance our mission to create wider awareness of brain aneurysms; to provide support for those affected by brain aneurysms; and to educate patients, their families, and the medical community about brain aneurysms. From year to year the foundation strives to maintain its low overhead through vigilant governance of expenses and constant review of nonprofit best practices and methodologies.