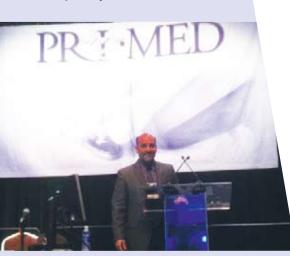

#### NEW MEDICAL EDUCATIONAL INITIATIVE

The Brain Aneurysm Foundation developed a medical educational lecture to be delivered via PRI-MED conferences targeting primary care physicians and nurses. The lecture focused on the importance of early detection via proper diagnosis and screening, as well as treatment options. The lecture is CME/CEU accredited. The first lecture took place at the PRI-MED East Conference held in Boston. MA on November 15-18, 2012. It included primary care professionals from MA, NH, ME, NY, CT, and RI and had a general attendance of

6.000+ medical professionals. Carlos David, MD, Director, Cerebrovascular and Skull Base Surgery at Lahey Clinic and Assistant Clinical Professor of Neurosurgery, Tufts University School of Medicine and Regional Director of The Brain Aneurysm Foundation Medical Advisory Board, delivered the lecture. It was both well attended and well received by the medical professionals at the conference. The Brain Aneurysm Foundation would like to thank Aesculap, Inc. for providing an educational grant in support of this program.

Medical educational lecture being delivered by Carlos David, MD, to primary care professionals in attendance at PRI-MED in Boston, MA

A special thank you to Stryker for funding the foundation's first documentary on brain aneurysms which aired in May on the Discovery Channel.