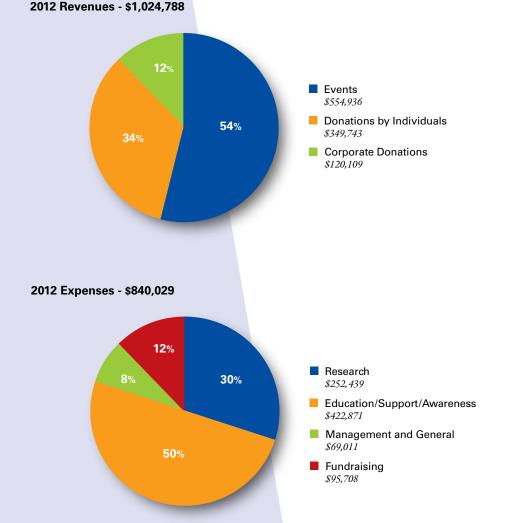

The Brain Aneurysm Foundation keeps a sharp eye on expenses and strives to

maintain a low overhead.